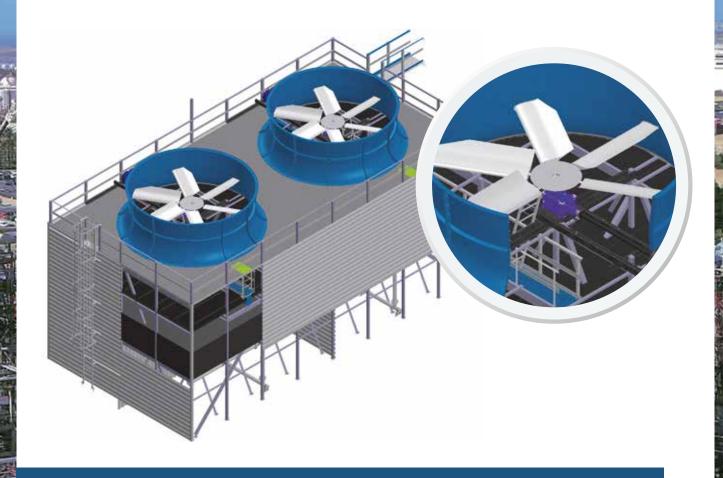

#### **Structure types**

| Type ———    | Concrete — | Steel      | FRP |
|-------------|------------|------------|-----|
| Affordable  |            | <b></b>    |     |
| Long life   |            | <b>—</b>   |     |
| Foul water  |            | <b>— @</b> |     |
| Maintenance |            | <b></b>    |     |
| Assembly    |            | <b>—</b>   |     |