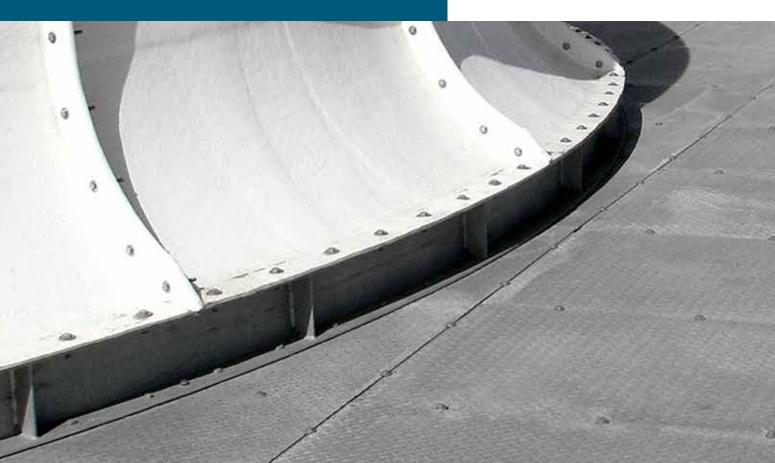

#### **Structure types**

| Type ———    | Concrete — | Steel      | FRP |
|-------------|------------|------------|-----|
| Affordable  |            | <b></b>    |     |
| Long life   |            | <b>—</b>   |     |
| Foul water  |            | <b>— @</b> |     |
| Maintenance |            | <b></b>    |     |
| Assembly    |            | <b>—</b>   |     |